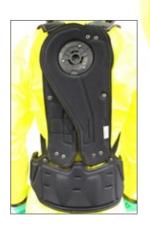

#### optimal adaptability - modular construction

The Smartbelt is a backpack system that can be optimally adapted to the individual needs of the user. The system distinguishes itself through a modular construction. This enables the highest flexibility for the user. The modules can be combined depending on the specific purpose and thus, offer six different wearing options. Thanks to the safety buttons, the assembly of the modules is possible without any tools. This makes the assembling easier for the user and safes time.

#### maximum comfort

The centrepiece of the carrying system is the so-called wings in connection with the innovative PM bayonet joint. Thereby, the locking system takes over a double function as swivel joint for the wings and, at the same time, as connecting element for the Y-Connector. Due to the central and, in every combination, symmetric position, the swivel joint ensures a constantly balanced weight distribution.

The shape of the back cushion as well as the breathable functional foam provides a continuous ventilation of the back. Therefore, warm air and humidity are removed more efficiently. The honeycomb structure enables also during longer application times a safe grip and pleasant wearing comfort.

#### **Product features:**

- quick inclusion of the Smartblower
- highest wearing comfort
- optimal and ergonomic weight distribution
- 6 different wearing positions
- quick and easy assembly/disassembly
- highest freedom of movement