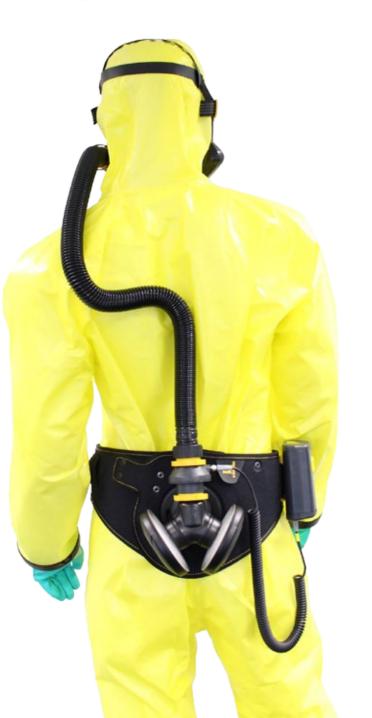

#### **Backpack-frame**

The straps are made out of breathable material and are adjustable in size.

**Bayonet locking**Attachment for Y-Connector and swivel joint to adjust the

**Back cushion** 

Ensures a small contact area and maximum air circulation.

**Y-Connector**Is used for 2 filter operation of the Smartblower PAPR.

#### **SVE (Battery) Strap**

Holder for SVE (Battery):

- horizontal hip position
- vertical backpack position

Safety press-studs
Enables easy adjustment of various wearing positions.

#### **Blower-holder**

Fast and safe attachment of the blower unit.