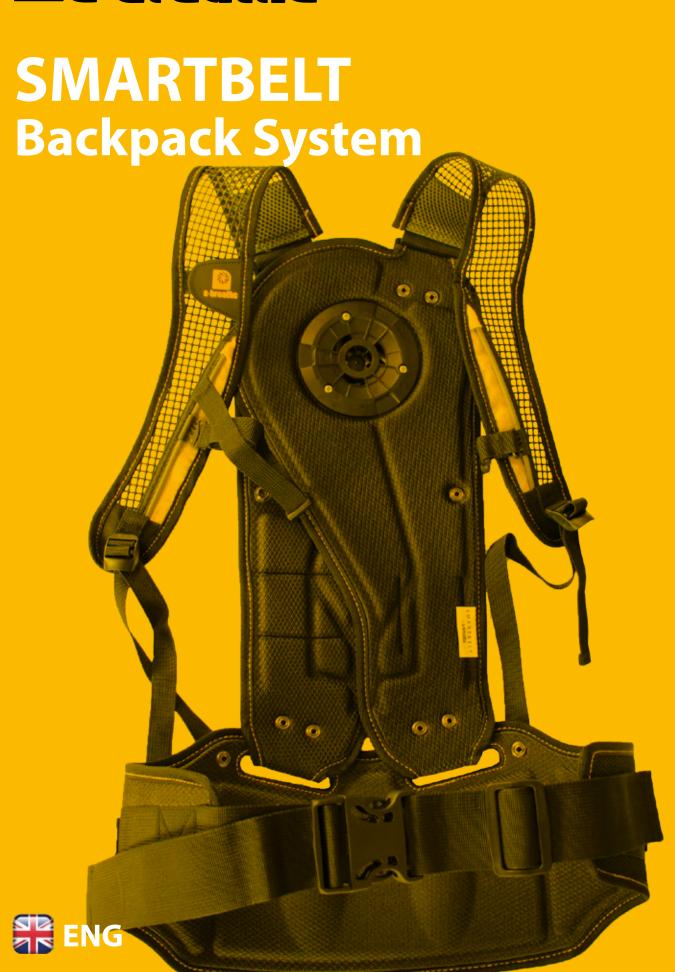

#### optimal adaptability - modular construction

The Smartbelt is a backpack system that can be optimally adapted to the individual needs of the user. The system distinguishes itself through a modular construction. This enables the highest flexibility for the user. The modules can be combined depending on the specific purpose and thus, offer six different wearing options. Thanks to the safety buttons, the assembly of the modules is possible without any tools. This makes the assembling easier for the user and safes time.

#### maximum comfort

The centrepiece of the carrying system is the so-called wings in connection with the innovative PM bayonet joint. Thereby, the locking system takes over a double function as swivel joint for the wings and, at the same time, as connecting element for the Y-Connector. Due to the central and, in every combination, symmetric position, the swivel joint ensures a constantly balanced weight distribution.

The shape of the back cushion as well as the breathable functional foam provides a continuous ventilation of the back. Therefore, warm air and humidity are removed more efficiently. The honeycomb structure enables also during longer application times a safe grip and pleasant wearing comfort.

#### **Backpack-frame**

The straps are made out of breathable material and are adjustable in size.

**Bayonet locking**Attachment for Y-Connector and swivel joint to adjust the

**Back cushion** 

Ensures a small contact area and maximum air circulation.

**Y-Connector**Is used for 2 filter operation of the Smartblower PAPR.

#### **SVE (Battery) Strap**

Holder for SVE (Battery):

- horizontal hip position
- vertical backpack position

Safety press-studs
Enables easy adjustment of various wearing positions.

#### **Blower-holder**

Fast and safe attachment of the blower unit.