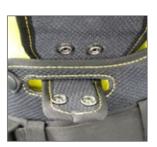

#### **SVE (Battery) Strap**

Holder for SVE (Battery):

- horizontal hip position
- vertical backpack position

Safety press-studs
Enables easy adjustment of various wearing positions.