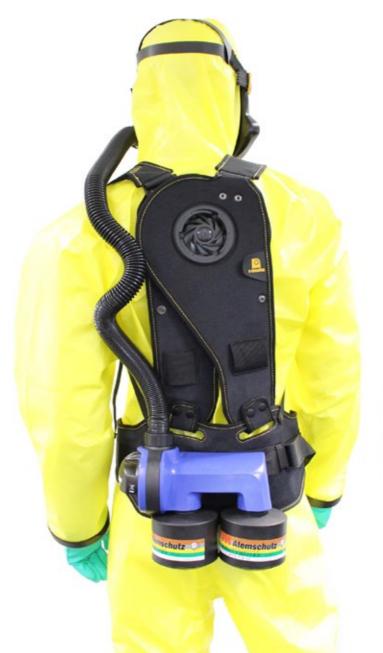

**Y-Connector**Is used for 2 filter operation of the Smartblower PAPR.

#### **Blower-holder**

Fast and safe attachment of the blower unit.

#### Y-Connector 322003000

The Y-Connector is needed for the two-filter operation with the Smartblower. Therefore, the resistance, with which the filter meets the Smartblower, is lowered and the air volume can be optimized. At the same time, the capacity of the filter is doubled and thus the service life of the system as well.