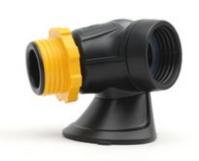

**Y-Connector**Is used for 2 filter operation of the Smartblower PAPR.

#### Y-Connector 322003000

The Y-Connector is needed for the two-filter operation with the Smartblower. Therefore, the resistance, with which the filter meets the Smartblower, is lowered and the air volume can be optimized. At the same time, the capacity of the filter is doubled and thus the service life of the system as well.