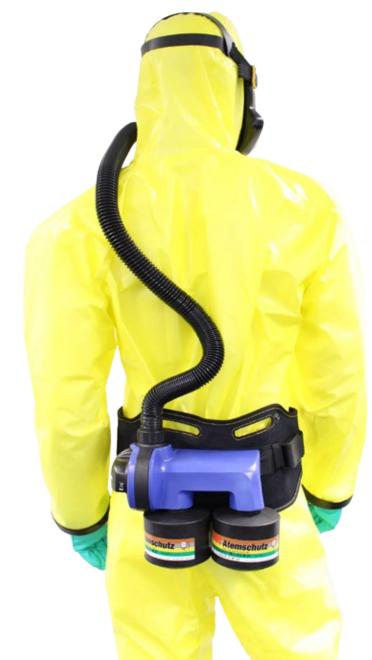

#### Y-Connector 322003000

The Y-Connector is needed for the two-filter operation with the Smartblower. Therefore, the resistance, with which the filter meets the Smartblower, is lowered and the air volume can be optimized. At the same time, the capacity of the filter is doubled and thus the service life of the system as well.

**Y-Connector**Is used for 2 filter operation of the Smartblower PAPR.