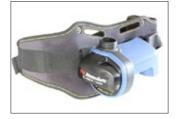

#### maximum comfort

The centrepiece of the carrying system is the so-called wings in connection with the innovative PM bayonet joint. Thereby, the locking system takes over a double function as swivel joint for the wings and, at the same time, as connecting element for the Y-Connector. Due to the central and, in every combination, symmetric position, the swivel joint ensures a constantly balanced weight distribution.

#### **Backpack-frame**

The straps are made out of breathable material and are adjustable in size.

**Bayonet locking**Attachment for Y-Connector and swivel joint to adjust the

**Back cushion** 

Ensures a small contact area and maximum air circulation.