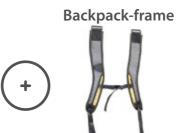

#### **Backpack-frame**

The straps are made out of breathable material and are adjustable in size.

**Bayonet locking**Attachment for Y-Connector and swivel joint to adjust the

**Back cushion** 

Ensures a small contact area and maximum air circulation.

#### **SVE (Battery) Strap**

Holder for SVE (Battery):

- horizontal hip position
- vertical backpack position

Safety press-studs
Enables easy adjustment of various wearing positions.

#### **Blower-holder**

Fast and safe attachment of the blower unit.