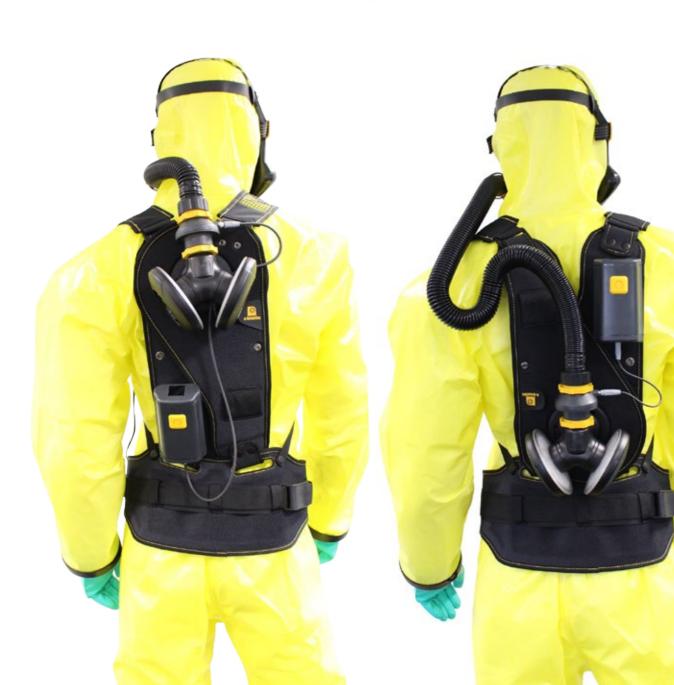

. For this, the wings are turned into a horizontal position. The safety press-studs are opened and the strap is threaded.                                      | 322003006 |           |  |
| Smartbelt belt extension An additional belt extension is available optionally.                                                                                                                                                                | 322003010 |           |  |
| Smartbelt bag                                                                                                                                                                                                                                 | 322003013 | Summitor. |  |

4 e-breathe 2015 Rev. 1.0

#### Smartbelt Backpack System components:









## **Wearing combinations**

## **Smartbelt Wearing combinations**

#### Smartbelt Backpack components:

Wings







#### **Smartbelt Hip belt components:**

Wings









#### **Smartbelt Comfort belt**

Comfort belt







# PM Atemschutz



Willicher Damm 99 – 41066 Mönchengladbach – Germany Phone: 02161 / 40 290 0 Fax: 02161 / 40 290 20 www.PM-Atemschutz.de info@pm-atemschutz.de

# PM Shop

Online-Shop for Safety equipment www.PM-Atemschutzshop.de



#### Manufacturer

www.e-breathesafety.com info@e-breathe.de