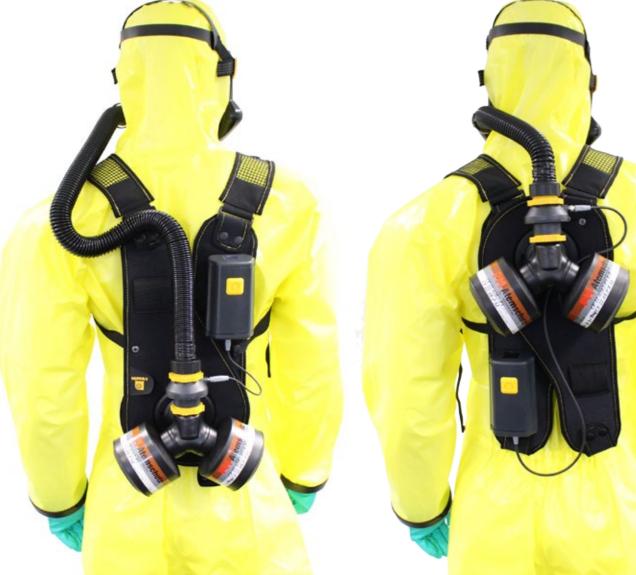

## **Re-breathe**

### **Smartbelt**

## **Backpack System**

#### optimal adaptability - modular construction

The Smartbelt is a backpack system that can be optimally adapted to the individual needs of the user. The system distinguishes itself through a modular construction. This enables the highest flexibility for the user. The modules can be combined depending on the specific purpose and thus, offer six different wearing options. Thanks to the safety buttons, the assembly of the modules is possible without any tools. This makes the assembling easier for the user and safes time.

#### maximum comfort

The centrepiece of the carrying system is the so-called wings in connection with the innovative PM bayonet joint. Thereby, the locking system takes over a double function as swivel joint for the wings and, at the same time, as connecting element for the Y-Connector. Due to the central and, in every combination, symmetric position, the swivel joint ensures a constantly balanced weight distribution.

The shape of the back cushion as well as the breathable functional foam provides a continuous ventilation of the back. Therefore, warm air and humidity are removed more efficiently. The honeycomb structure enables also during longer application times a safe grip and pleasant wearing comfort.

#### **Product features:**

- quick inclusion of the Smartblower
- highest wearing comfort
- optimal and ergonomic weight distribution
- 6 different wearing positions
- quick and easy assembly/disassembly
- highest freedom of movement

#### **Backpack-frame**

The straps are made out of breathable material and are adjustable in size.

**Bayonet locking**Attachment for Y-Connector and swivel joint to adjust the

**Back cushion** 

Ensures a small contact area and maximum air circulation.

**Y-Connector**Is used for 2 filter operation of the Smartblower PAPR.

#### **SVE (Battery) Strap**

Holder for SVE (Battery):

- horizontal hip position
- vertical backpack position

Safety press-studs
Enables easy adjustment of various wearing positions.

#### **Blower-holder**

Fast and safe attachment of the blower unit.