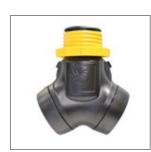

**Y-Connector**Is used for 2 filter operation of the Smartblower PAPR.

#### Y-Connector 322003000

The Y-Connector is needed for the two-filter operation with the Smartblower. Therefore, the resistance, with which the filter meets the Smartblower, is lowered and the air volume can be optimized. At the same time, the capacity of the filter is doubled and thus the service life of the system as well.