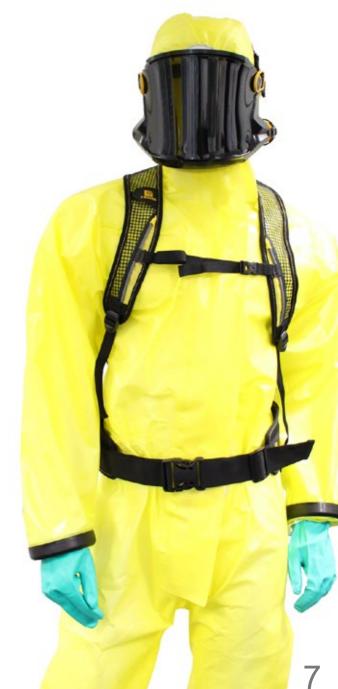

#### optimal adaptability - modular construction

The Smartbelt is a backpack system that can be optimally adapted to the individual needs of the user. The system distinguishes itself through a modular construction. This enables the highest flexibility for the user. The modules can be combined depending on the specific purpose and thus, offer six different wearing options. Thanks to the safety buttons, the assembly of the modules is possible without any tools. This makes the assembling easier for the user and safes time.

#### maximum comfort

The centrepiece of the carrying system is the so-called wings in connection with the innovative PM bayonet joint. Thereby, the locking system takes over a double function as swivel joint for the wings and, at the same time, as connecting element for the Y-Connector. Due to the central and, in every combination, symmetric position, the swivel joint ensures a constantly balanced weight distribution.

#### **Product features:**

- quick inclusion of the Smartblower
- highest wearing comfort
- optimal and ergonomic weight distribution
- 6 different wearing positions
- quick and easy assembly/disassembly
- highest freedom of movement