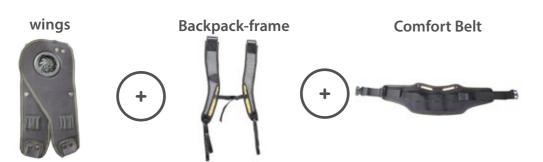

#### optimal adaptability - modular construction

The Smartbelt is a backpack system that can be optimally adapted to the individual needs of the user. The system distinguishes itself through a modular construction. This enables the highest flexibility for the user. The modules can be combined depending on the specific purpose and thus, offer six different wearing options. Thanks to the safety buttons, the assembly of the modules is possible without any tools. This makes the assembling easier for the user and safes time.

#### Smartbelt Backpack System components:

#### Smartbelt Backpack components:

Wings

#### **Smartbelt Hip belt components:**

Wings

#### **Smartbelt Comfort belt**

Comfort belt