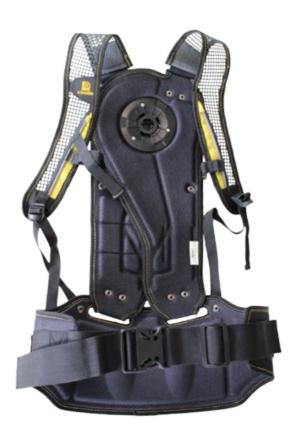

#### optimal adaptability - modular construction

The Smartbelt is a backpack system that can be optimally adapted to the individual needs of the user. The system distinguishes itself through a modular construction. This enables the highest flexibility for the user. The modules can be combined depending on the specific purpose and thus, offer six different wearing options. Thanks to the safety buttons, the assembly of the modules is possible without any tools. This makes the assembling easier for the user and safes time.

#### maximum comfort

The centrepiece of the carrying system is the so-called wings in connection with the innovative PM bayonet joint. Thereby, the locking system takes over a double function as swivel joint for the wings and, at the same time, as connecting element for the Y-Connector. Due to the central and, in every combination, symmetric position, the swivel joint ensures a constantly balanced weight distribution.

The shape of the back cushion as well as the breathable functional foam provides a continuous ventilation of the back. Therefore, warm air and humidity are removed more efficiently. The honeycomb structure enables also during longer application times a safe grip and pleasant wearing comfort.